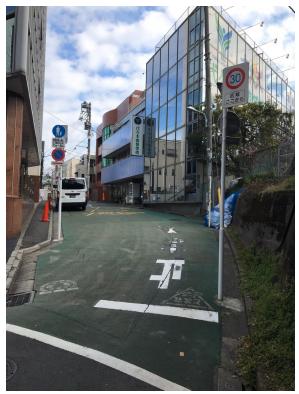

At ground level, turn **Right** and walk into the direction of the highway (you will see the Docomo Tower in this direction)

Cross two pedestrian crossings and continue to walk along the main road toward the elevated train tracks.

After passing the train tracks, turn to your **right** and walk to the mirror building. This is the Yoyogi High school.

Pass through the glass doors.

After entering the building, go to the stairs **in your right** to the second floor and follow the signs.