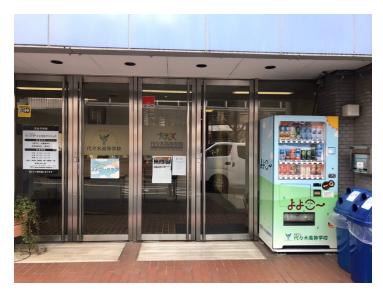

After passing the train tracks, turn to your **right** and walk to the mirror building. This is the Yoyogi High school.

Pass through the glass doors.

After entering the building, go to the stairs **in your right** to the second floor and follow the signs.