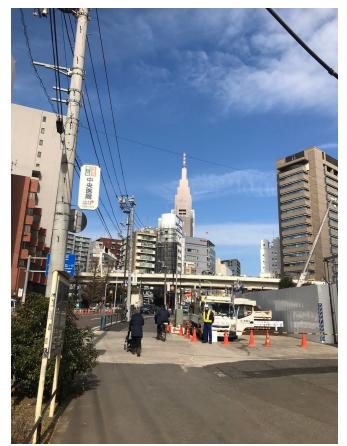

At ground level, turn **Right** and walk into the direction of the highway (you will see the Docomo Tower in this direction)

Cross two pedestrian crossings and continue to walk along the main road toward the elevated train tracks.