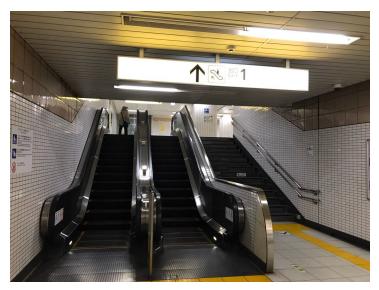

## how to get to the clinic from Kitasando Station on the Fukutoshin Line

(about 5 minutes)

After going through the ticket gates, turn to the **Left**.

Take this escalator while following the signs to Exit 1.