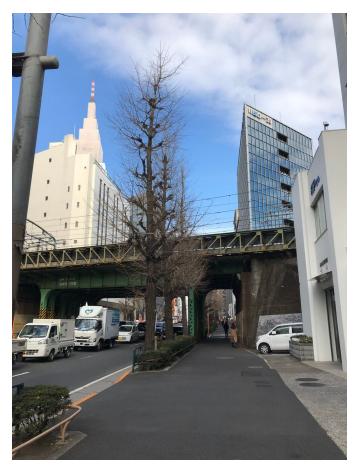

At ground level, turn **Right** and walk into the direction of the highway (you will see the Docomo Tower in this direction)

Cross two pedestrian crossings and continue to walk along the main road toward the elevated train tracks.

After passing the train tracks, turn to your **right** and walk to the mirror building. This is the Yoyogi High school.

Pass through the glass doors.

After entering the building, go to the stairs **in your right** to the second floor and follow the signs.